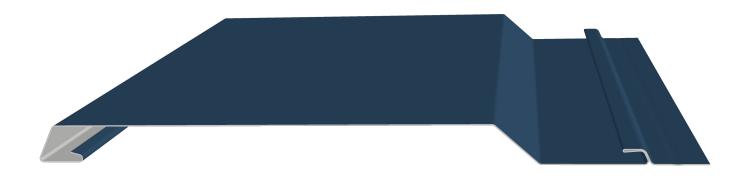

## **FL-850**

The Everlast Metals FL-850 is a concealed fastened metal wall panel with unique angles and rib patterns which can be combined to create an individualized style. Can be installed in a vertical or horizontal wall application. Ideal for fascia and equipment screen applications as well.

#### Features:

- 35-Year finish warranty for Fluropon®
- Minimum length of 2'
- Max length of 40'
- Panel width 12"
- ASTM E283 (air infiltration)
- ASTM E331 (water infiltration)
- Recommended for application over solid framing