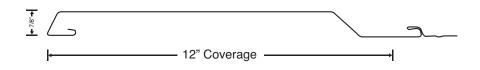

#### Features:

- 35-Year finish warranty for Fluropon®
- Minimum length of 2'
- Max length of 40'
- Panel width 12"
- ASTM E283 (air infiltration)
- ASTM E331 (water infiltration)
- Recommended for application over solid framing